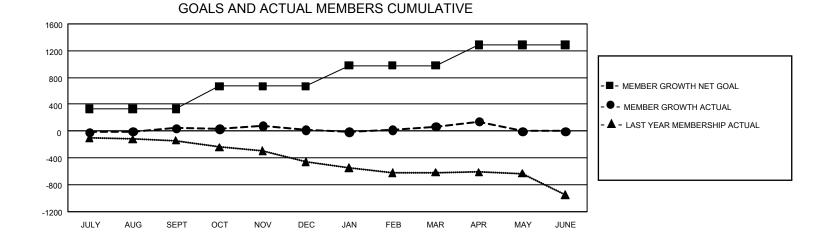

## GAT MONTHLY MEMBERSHIP PROGRESS REPORT

GMT Constitutional Area 1, Group C

REPORT DOES NOT INCLUDE CLUBS IN UNDISTRICTED AREAS.

| Clubs                 |               |           |               | Members               |                          |                         |                                                    |
|-----------------------|---------------|-----------|---------------|-----------------------|--------------------------|-------------------------|----------------------------------------------------|
| RESULTS FOR 2021-2022 |               |           |               | RESULTS FOR 2021-2022 |                          |                         |                                                    |
| QUARTER               | NEW CLUB GOAL | NEW CLUBS | DROPPED CLUBS | QUARTER               | EMBER GROWTH NET<br>GOAL | MEMBER GROWTH<br>ACTUAL | DROPPED MEMBERS<br>ACTUAL (including<br>transfers) |
| JULY/AUG/SEPT         | - 3           | 0         | 4             | JULY/AUG/SEPT         | - 330                    | 481                     | 393                                                |
| OCT/NOV/DEC           | 21            | 1         | 4             | OCT/NOV/DEC           | 338                      | 509                     | 493                                                |
| JAN/FEB/MAR           | 18            | 0         | 1             | JAN/FEB/MAR           | 313                      | 491                     | 414                                                |
| APR/MAY/JUNE          | 24            | 1         | 0             | APR/MAY/JUNE          | 308                      | 193                     | 111                                                |