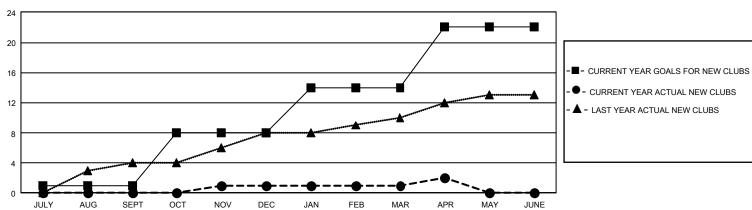

## GAT MONTHLY MEMBERSHIP PROGRESS REPORT

GMT Constitutional Area 1, Group C

REPORT DOES NOT INCLUDE CLUBS IN UNDISTRICTED AREAS.

| Clubs                 |               |           |               | Members               |                          |                         |                                                    |
|-----------------------|---------------|-----------|---------------|-----------------------|--------------------------|-------------------------|----------------------------------------------------|
| RESULTS FOR 2021-2022 |               |           |               | RESULTS FOR 2021-2022 |                          |                         |                                                    |
| QUARTER               | NEW CLUB GOAL | NEW CLUBS | DROPPED CLUBS | QUARTER               | EMBER GROWTH NET<br>GOAL | MEMBER GROWTH<br>ACTUAL | DROPPED MEMBERS<br>ACTUAL (including<br>transfers) |
| JULY/AUG/SEPT         | - 3           | 0         | 4             | JULY/AUG/SEPT         | - 330                    | 481                     | 393                                                |
| OCT/NOV/DEC           | 21            | 1         | 4             | OCT/NOV/DEC           | 338                      | 509                     | 493                                                |
| JAN/FEB/MAR           | 18            | 0         | 1             | JAN/FEB/MAR           | 313                      | 491                     | 414                                                |
| APR/MAY/JUNE          | 24            | 1         | 0             | APR/MAY/JUNE          | 308                      | 193                     | 111                                                |